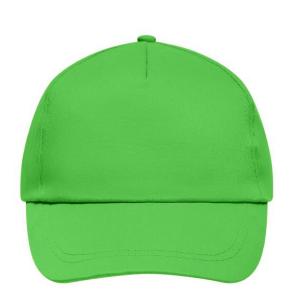

### Promo Cap with lightly laminated front panel

4 embroidered ventilation holes 2 stitching lines on the peak Cotton sweatband Hook and loop fastener

**Fabric:** Outer fabric (165 g/m²): 100%

cotton

Country of origin: Volksrepublik China

## 5 Panel Cap

Division of cap into 5 segments. Advantage: A large advertising space without annoying seams on front panels

Stand: 28.05.2024 - 22:46:36