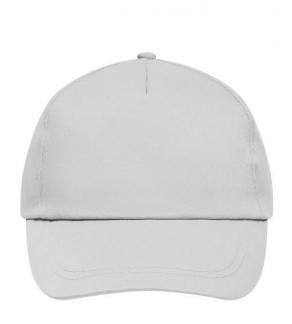

### Promo Cap with lightly laminated front panel

4 embroidered ventilation holes 2 stitching lines on the peak Cotton sweatband Hook and loop fastener

**Fabric:** Outer fabric (165 g/m²): 100%

cotton

Country of origin: Volksrepublik China

## 5 Panel Cap

Division of cap into 5 segments. Advantage: A large advertising space without annoying seams on front panels

Stand: 30.05.2024 - 06:25:37