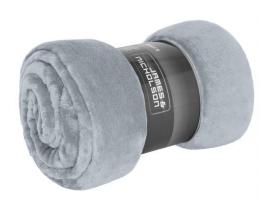

### Fluffy fleece blanket

Multi-functional for catering trade and leisure Decorative gift pack with sleeve Measurements: 130 x 180 cm

Outer fabric (285 g/m²): 100% Fabric:

polyester (recycled)

Country of origin: Volksrepublik China

| Measurements in cm | one size  |
|--------------------|-----------|
| Length             | 180,00 cm |
| Length, rolled     | 32,00 cm  |
| Width              | 130,00 cm |
| Diameter, rolled   | 18,00 cm  |