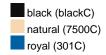

ece blanket

Multi-functional for catering trade and leisure Decorative gift pack with sleeve Measurements: 130 x 180 cm

Outer fabric (285 g/m²): 100% Fabric:

polyester (recycled)

Country of origin: Volksrepublik China

**Customs tariff number:** 63014010

#### Care instructions:









# Available colours

|                            | one size |
|----------------------------|----------|
| Weight in g                | 596 g    |
| VPE                        | 16/16    |
| (Pcs. per inner packaging  |          |
| / pcs. per outer packaging |          |

| Measurements in cm | one size  |
|--------------------|-----------|
| Length             | 180,00 cm |
| Length, rolled     | 32,00 cm  |
| Width              | 130,00 cm |
| Diameter, rolled   | 18,00 cm  |

## Available colours









## **OEKO-TEX® Standard 100 Spa**

OEKO-Tex® CONFIDENCE IN TEXTILES STANDARD 100 18.0.57944 HOHENSTEIN HTTI Tested for harmful substances. www.oeko-tex.com/standard100



# **Recycled Polyester**

PET bottles are recycled to create a new fashion. Plastic bottles are crushed, melted down and spun to yarn again, which is sometimes completely integrated into the production.

Stand: 23.05.2024 - 09:19:34