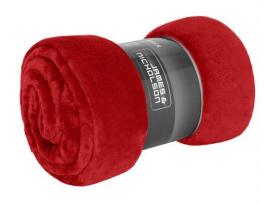

## Fluffy fleece blanket

Multi-functional for catering trade and leisure Decorative gift pack with sleeve Measurements: 130 x 180 cm

Outer fabric (285 g/m²): 100% Fabric:

polyester (recycled)

Country of origin: Volksrepublik China

| Measurements in cm | one size  |
|--------------------|-----------|
| Length             | 180,00 cm |
| Length, rolled     | 32,00 cm  |
| Width              | 130,00 cm |
| Diameter, rolled   | 18,00 cm  |