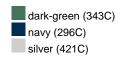

### Available colours

|                            | one size |
|----------------------------|----------|
| Weight in g                | 596 g    |
| VPE                        | 16/16    |
| (Pcs. per inner packaging  |          |
| / pcs. per outer packaging |          |

## Available colours