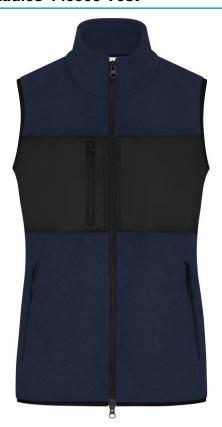

### Fleece vest in mixed material

Classic, soft and easy care fleece of recycled polyester Insert of woven fabric with breast pocket at the front 2 side pockets and 1 zipped breast pocket 2 inner pockets Two-way front zip, stand-up collar JN1309: lightly waisted YKK-zips

**Fabric:** Outer fabric (280 g/m²): 100%

polyester (recycled)

Outer fabric 2: 100% polyester

Country of origin: Bangladesch

Customs tariff number: 61103099

Care instructions: