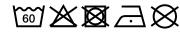

### Re-usable mask

100% cotton single jersey, Two-ply Elastic band for a good fit Washable at 60°C Measurements: approx. 17 cm x 8 cm

Neither a medical product nor a personal protective equipment (PPE)

Exclusively for private, not for medical use

# Care instructions: