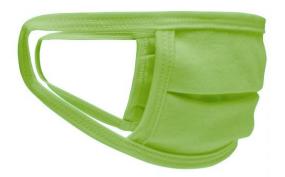

# MB113 Face-Mask Kids

### Re-usable mask

100% cotton single jersey, Two-ply Elastic band for a good fit Washable at 60°C Measurements: approx. 17 cm x 8 cm

Neither a medical product nor a personal protective equipment (PPE)

Exclusively for private, not for medical use