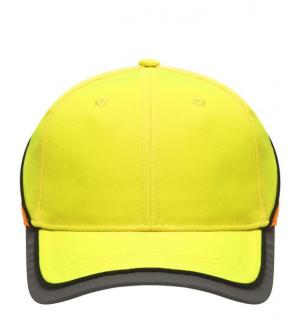

## Functional 6 panel cap in loud neon colours

2 embroidered ventilation holes 4 stitching lines on the peak Contrasting piping around the cap Laminated front panels Padded satin sweat band

Reflective hook and loop fastener and border around the peak (without protective function/no PPE)

**Fabric:** Outer fabric: 100% polyamide

Country of origin: Volksrepublik China

Customs tariff number: 65050030

#### Available colours

|                            | one size |
|----------------------------|----------|
| Weight in g                | 70 g     |
| VPE                        | 24/144   |
| (Pcs. per inner packaging  |          |
| / pcs. per outer packaging |          |

# Available colours

neon-orange/neon-yellow (1505C, 809C) neon-yellow/neon-orange (809C, 804C)