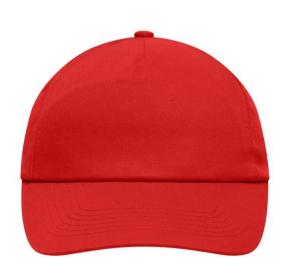

## Promo cap with flap-lamination in front panel

4 embroidered ventilation holes 6 stitching lines on the peak Cotton sweatband Hook and loop fastener

**Fabric:** Outer fabric (165 g/m²): 100%

cotton

Country of origin: Volksrepublik China

## 5 Panel Cap

Division of cap into 5 segments. Advantage: A large advertising space without annoying seams on front panels

Stand: 29.05.2024 - 08:05:39