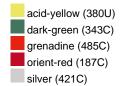

#### Available colours

|                            | one size |
|----------------------------|----------|
| Weight in g                | 73 g     |
| VPE                        | 5/250    |
| (Pcs. per inner packaging  |          |
| / pcs. per outer packaging |          |

## Available colours

OEKO-TEX® Standard 100 Spa
OEKO-Tex® CONFIDENCE IN TEXTILES STANDARD 100 18.0.57944 HOHENSTEIN HTTI Tested for harmful substances. www.oeko-tex.com/standard100

Stand: 21.06.2024 - 02:12:12