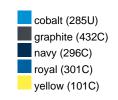

#### Available colours

|                            | one size |
|----------------------------|----------|
| Weight in g                | 73 g     |
| VPE                        | 5/250    |
| (Pcs. per inner packaging  |          |
| / pcs. per outer packaging |          |

## Available colours

OEKO-TEX® Standard 100 Spa
OEKO-Tex® CONFIDENCE IN TEXTILES STANDARD 100 18.0.57944 HOHENSTEIN HTTI Tested for harmful substances. www.oeko-tex.com/standard100

Stand: 21.06.2024 - 02:12:12