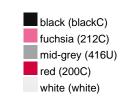

#### Available colours

|                            | one size |
|----------------------------|----------|
| Weight in g                | 73 g     |
| VPE                        | 5/250    |
| (Pcs. per inner packaging  |          |
| / pcs. per outer packaging |          |

## Available colours

OEKO-TEX® Standard 100 Spa
OEKO-Tex® CONFIDENCE IN TEXTILES STANDARD 100 18.0.57944 HOHENSTEIN HTTI Tested for harmful substances. www.oeko-tex.com/standard100

Stand: 21.06.2024 - 02:12:12