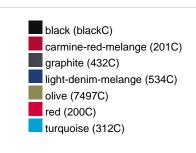

### Available colours

|                            | xs    | S     | M     | L     | XL    | XXL   | 3XL   |
|----------------------------|-------|-------|-------|-------|-------|-------|-------|
| Weight in g                | 474 g | 514 g | 552 g | 592 g | 632 g | 672 g | 712 g |
| VPE                        | 1/30  | 1/30  | 1/30  | 1/30  | 1/30  | 1/30  | 1/30  |
| (Pcs. per inner packaging  |       |       |       |       |       |       |       |
| / pcs. per outer packaging |       |       |       |       |       |       |       |

# Available colours