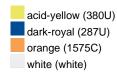

### Available colours

|                            | 30 x 50 cm |
|----------------------------|------------|
| Weight in g                | 60 g       |
| VPE                        | 5/250      |
| (Pcs. per inner packaging  |            |
| / pcs. per outer packaging |            |

#### Available colours

OEKO-TEX® Standard 100 Spa
OEKO-Tex® CONFIDENCE IN TEXTILES STANDARD 100 18.0.57944 HOHENSTEIN HTTI Tested for harmful substances. www.oeko-tex.com/standard100

Stand: 23.05.2024 - 10:29:49