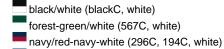

### Available colours

royal/white (2935C, white)

bordeaux/white (1955C, white)
glacier-blue/white (7453C, white)
navy/white (533C, white)
turquoise/white (638C, white)