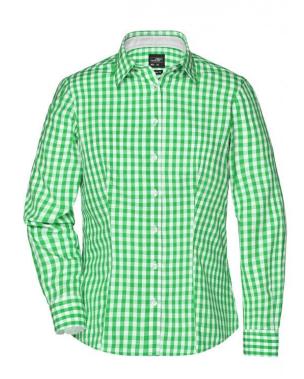

# JN616 Ladies' Checked Blouse

# Fashionable checked shirt with uni-coloured insets on collar and cuff

High-quality poplin fabric, easy to iron thanks to easy-care finish Rounded hem

JN617: classic fit, slightly waisted, breast pocket 13 x 15 cm, yokes at

the back seam

JN616: waisted, feminine cut

**Fabric:** Outer fabric (100 g/m²): 100%

cotton

Country of origin: Bangladesch

Customs tariff number: 62063000

Care instructions: