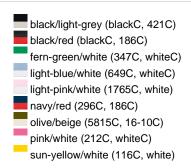

### Sandwich cap in a multitude of colour combinations

6 embroidered ventilation holes 6 decorative stitching lines on the peak Front panels laminated Lined satin sweatband Clip fastener with brass buckle and embroidered eyelet Super heavy brushed cotton

Fabric: Outer fabric (350 g/m²): 100%

cotton

Country of origin: Volksrepublik China

Customs tariff number: 65050030

### Care instructions:



## Available colours

|                            | one size |
|----------------------------|----------|
| Weight in g                | 84 g     |
| VPE                        | 24/144   |
| (Pcs. per inner packaging  |          |
| / pcs. per outer packaging |          |

### Available colours









# **OEKO-TEX® Stoff**

The fabric of this article has been tested for harmful substances and certified acc. to STANDARD 100 by OEKO-



# 6 Panel

Division of cap into 6 segments. Advantage: One of the most popular cap shapes in Europe

Stand: 03.06.2024 - 02:54:32