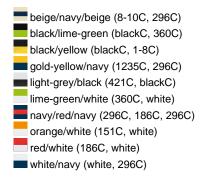

### Sandwich cap in a multitude of colour combinations

6 embroidered ventilation holes 6 decorative stitching lines on the peak Front panels laminated Lined satin sweatband Clip fastener with brass buckle and embroidered eyelet Super heavy brushed cotton

Fabric: Outer fabric (350 g/m²): 100%

cotton

Country of origin: Volksrepublik China

Customs tariff number: 65050030

### Care instructions:



## Available colours

|                            | one size |
|----------------------------|----------|
| Weight in g                | 84 g     |
| VPE                        | 24/144   |
| (Pcs. per inner packaging  |          |
| / pcs. per outer packaging |          |

### Available colours









# **OEKO-TEX® Stoff**

The fabric of this article has been tested for harmful substances and certified acc. to STANDARD 100 by OEKO-



# 6 Panel

Division of cap into 6 segments. Advantage: One of the most popular cap shapes in Europe

Stand: 03.06.2024 - 02:54:32