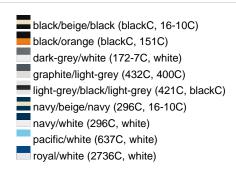

### Sandwich cap in a multitude of colour combinations

6 embroidered ventilation holes 6 decorative stitching lines on the peak Front panels laminated Lined satin sweatband Clip fastener with brass buckle and embroidered eyelet Super heavy brushed cotton

Fabric: Outer fabric (350 g/m²): 100%

cotton

Country of origin: Volksrepublik China

Customs tariff number: 65050030

### Care instructions:



## Available colours

|                            | one size |
|----------------------------|----------|
| Weight in g                | 84 g     |
| VPE                        | 24/144   |
| (Pcs. per inner packaging  |          |
| / pcs. per outer packaging |          |

### Available colours









# **OEKO-TEX® Stoff**

The fabric of this article has been tested for harmful substances and certified acc. to STANDARD 100 by OEKO-



# 6 Panel

Division of cap into 6 segments. Advantage: One of the most popular cap shapes in Europe

Stand: 03.06.2024 - 02:54:32