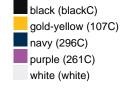

#### Available colours

|                            | one size |
|----------------------------|----------|
| Weight in g                | 47 g     |
| VPE                        | 50/200   |
| (Pcs. per inner packaging  |          |
| / pcs. per outer packaging |          |

### Available colours