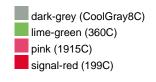

#### Available colours

|                            | one size |
|----------------------------|----------|
| Weight in g                | 47 g     |
| VPE                        | 50/200   |
| (Pcs. per inner packaging  |          |
| / pcs. per outer packaging |          |

### Available colours