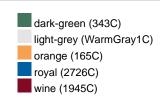

#### Available colours

|                            | one size |
|----------------------------|----------|
| Weight in g                | 47 g     |
| VPE                        | 50/200   |
| (Pcs. per inner packaging  |          |
| / pcs. per outer packaging |          |

### Available colours