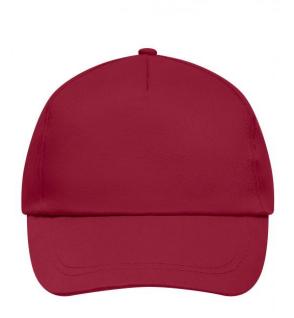

### Promo Cap with lightly laminated front panel

4 embroidered ventilation holes 2 stitching lines on the peak Cotton sweatband Hook and loop fastener

**Fabric:** Outer fabric (165 g/m²): 100%

cotton

Country of origin: Volksrepublik China

## 5 Panel Cap

Division of cap into 5 segments. Advantage: A large advertising space without annoying seams on front panels

Stand: 02.06.2024 - 23:26:43