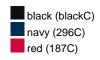

#### Available colours

| A Valiable Golda's         |       |       |       |       |       |       |  |  |  |
|----------------------------|-------|-------|-------|-------|-------|-------|--|--|--|
|                            | s     | M     | L     | XL    | XXL   | 3XL   |  |  |  |
| Weight in g                | 422 g | 459 g | 508 g | 526 g | 558 g | 607 g |  |  |  |
| VPE                        | 1/20  | 1/20  | 1/20  | 1/20  | 1/20  | 1/20  |  |  |  |
| (Pcs. per inner packaging  |       |       |       |       |       |       |  |  |  |
| / pcs. per outer packaging |       |       |       |       |       |       |  |  |  |

# Available colours