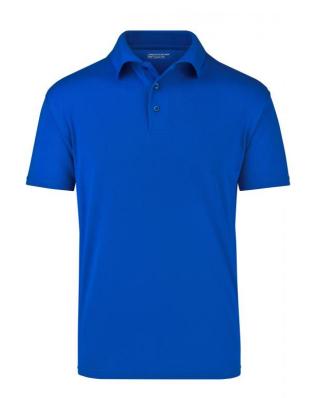

## Polo Shirt made of highly-functional CoolDry®

Double-knitted, structured jersey Inside made of polyester-five-channel fibre, outside made of cotton Comfortable to wear, breathable and quick-drying Neck tape, twin needle stitching on shoulders, neckline and armlines