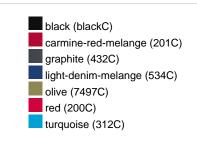

## Available colours

|                            | xs    | s     | М     | L     | XL    | XXL   | 3XL   |
|----------------------------|-------|-------|-------|-------|-------|-------|-------|
| Weight in g                | 474 g | 514 g | 552 g | 592 g | 632 g | 672 g | 712 g |
| VPE                        | 1/30  | 1/30  | 1/30  | 1/30  | 1/30  | 1/30  | 1/30  |
| (Pcs. per inner packaging  |       |       |       |       |       |       |       |
| / pcs. per outer packaging |       |       |       |       |       |       |       |

# Available colours

OEKO-Tex® CONFIDENCE IN TEXTILES STANDARD 100 15.0.70467 HOHENSTEIN HTTI Tested for harmful substances. www.oeko-tex.com/standard100