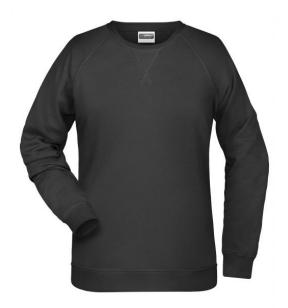

## Classic sweatshirt with raglan sleeves

High-quality French terry, 85% combed ring-spun organic cotton Classic round neck, necktape

Collar and cuffs with elastane

Collar patch Tear off!-label 8021: lightly waisted