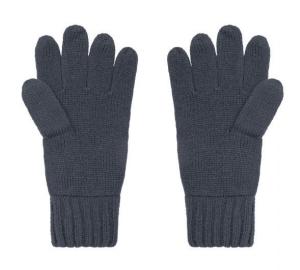

# **MB7980 Melange Gloves Basic**

## Elegant knitted gloves made of melange yarns

Stocking stitch with twin-layer cuffs Cuffs with trendy rib pattern Available as a set with scarf and hat

**Fabric:** Outer fabric: 80% polyacrylic, 20%

polyamide