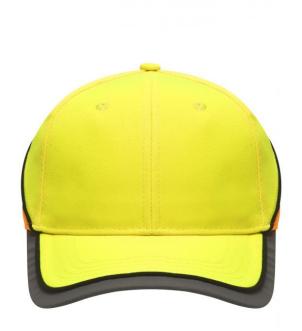

# Functional 6 panel cap in loud neon colours

2 embroidered ventilation holes 4 stitching lines on the peak Contrasting piping around the cap Laminated front panels Padded satin sweat band

Reflective hook and loop fastener and border around the peak (without protective function/no PPE)

**Fabric:** Outer fabric: 100% polyamide

Country of origin: Volksrepublik China

Customs tariff number: 65050030

## Available colours

|                            | one size |
|----------------------------|----------|
| Weight in g                | 70 g     |
| VPE                        | 24/144   |
| (Pcs. per inner packaging  |          |
| / pcs. per outer packaging |          |

# Available colours

neon-orange/neon-yellow (1505C, 809C)

neon-yellow/neon-orange (809C, 804C)

#### 6 Panel

Division of cap into 6 segments. Advantage: One of the most popular cap shapes in Europe

Stand: 04.06.2024 - 13:25:11