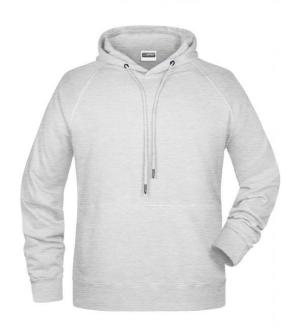

# Hooded sweatshirt with raglan sleeves

High-quality sweat fabric with roughened inside 85% combed ring-spun organic cotton Two-layer hood with drawcord Lateral dividing seams at the front, kangaroo pocket Cuffs with elastane Tear off!®-label 8023: lightly waisted

**Fabric:** Outer fabric (300 g/m²): 85%

cotton, 15% polyester

Country of origin: Pakistan

Customs tariff number: 61102091

Care instructions:

Partner article:

Ladies' Hoody Art-Nr.: 8023