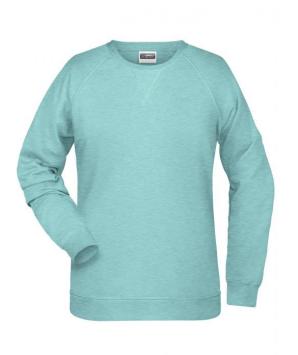

# Classic sweatshirt with raglan sleeves

High-quality French terry, 85% combed ring-spun organic cotton Classic round neck, necktape Collar and cuffs with elastane Collar patch Tear off!-label 8021: lightly waisted

#### Available colours