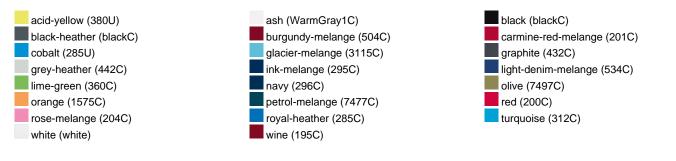

Care instructions:

Partner article:

Available colours

|                            | XS    | S     | м     | L     | XL    | XXL   | 3XL   |  |  |
|----------------------------|-------|-------|-------|-------|-------|-------|-------|--|--|
| Weight in g                | 327 g | 337 g | 366 g | 388 g | 415 g | 432 g | 450 g |  |  |
| VPE                        | 1/30  | 1/30  | 1/30  | 1/30  | 1/30  | 1/30  | 1/30  |  |  |
| (Pcs. per inner packaging  |       |       |       |       |       |       |       |  |  |
| / pcs. per outer packaging |       |       |       |       |       |       |       |  |  |

#### Available colours