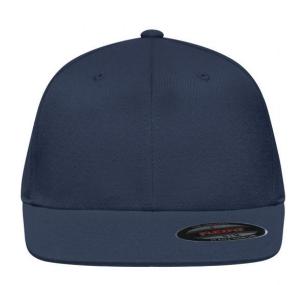

## 6 panel cap without fastener

Flat peak 6 embroidered ventilation holes 8 stitching lines on the peak Laminated front panels

Perfect fit due to an elasthane inset and Flexfit® ribbon

Fully closed back panel

## Flexfit

Flexfit® Cap: perfect and smooth fit and stability due to an elasthane inset and the patented Flexfit®-band. The back panel is always fully closed.

#### 6 Panel

Division of cap into 6 segments. Advantage: One of the most popular cap shapes in Europe

Stand: 04.06.2024 - 16:27:26