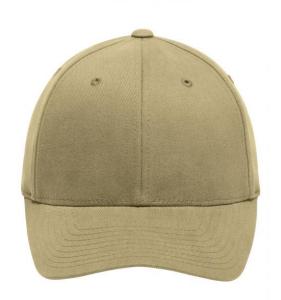

## Trendy 6 panel cap without fastener

6 embroidered ventilation holes 8 decorative stitching lines on the peak Laminated front panels Perfect fit due to an elasthane inset and Flexfit® band Fully closed back panel Brushed cotton

Sizes S/M: 56/57 cm, L/XL: 58/59 cm

**Fabric:** Outer fabric: 98% cotton, 2%

elastane

Country of origin: Bangladesch

Customs tariff number: 65050030

## Flexfit

Flexfit® Cap: perfect and smooth fit and stability due to an elasthane inset and the patented Flexfit®-band. The back panel is always fully closed.

#### 6 Panel

Division of cap into 6 segments. Advantage: One of the most popular cap shapes in Europe

Stand: 04.06.2024 - 14:49:46