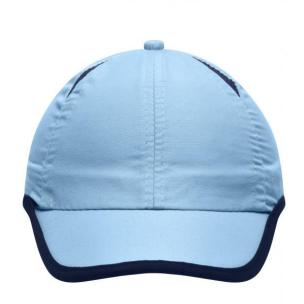

## Sporty 6 panel cap made of microfibre for all weather conditions

Wind-and water-repellent Breathable Contrasting piping around the cap 4 mesh-insets for ventilation Low-profile Fast-drying terry sweat band

New hook and loop fastener

**Fabric:** Outer fabric: 100% polyester

Country of origin: Volksrepublik China

Customs tariff number: 65050030

# Available colours

light-blue/navy (283C, 296C)

light-grey/black (400C, blackC)