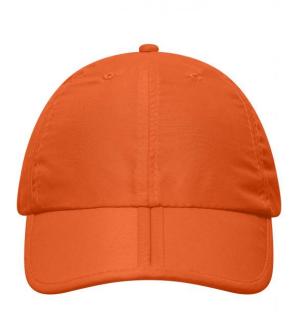

## Foldable 6 panel cap made of soft microfibre

Wind-and water-repellent Breathable Low-profile 6 embroidered ventilation holes Preformed, sturdy peak, foldable in the middle Sporty band with clip fastener

Fabric:

Outer fabric: 100% polyester

65050030

Volksrepublik China

Customs tariff number:

Country of origin:

Available colours

|                            | one size |
|----------------------------|----------|
| Weight in g                | 42 g     |
| VPE                        | 24/144   |
| (Pcs. per inner packaging  |          |
| / pcs. per outer packaging |          |