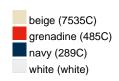

### Available colours

|                            | one size |
|----------------------------|----------|
| Weight in g                | 61 g     |
| VPE                        | 24/144   |
| (Pcs. per inner packaging  |          |
| / pcs. per outer packaging |          |

# Available colours