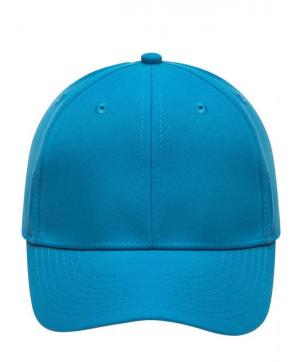

## Functional cap with smooth microfibre surface

Wind-and water-repellent 6 embroidered ventilation holes 8 decorative stitching lines on the peak Laminated front panels Padded satin sweat band Hook and loop fastener