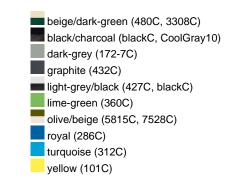

roidered ventilation holes

8 decorative stitching lines on the peak

Low-profile

Padded satin sweatband

Matching children's cap ref. MB7010

Colour black also available in headsize 60 cm

Also available with sandwich, see ref. MB6112

Metal buckle in mat silver with press stud and embroidered eyelet

Heavy brushed cotton

**Fabric:** Outer fabric (350 g/m²): 100%

cotton

Country of origin: Volksrepublik China

Customs tariff number: 65050030

Care instructions:



#### Partner article:



## Available colours

|                            | one size |
|----------------------------|----------|
| Weight in g                | 84 g     |
| VPE                        | 24/144   |
| (Pcs. per inner packaging  |          |
| / pcs. per outer packaging |          |

### Available colours









## **OEKO-TEX® Stoff**

The fabric of this article has been tested for harmful substances and certified acc. to STANDARD 100 by OEKO-



## 6 Panel

Division of cap into 6 segments. Advantage: One of the most popular cap shapes in Europe

Stand: 29.05.2024 - 10:53:44