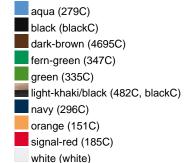

embroidered ventilation holes

8 decorative stitching lines on the peak

Low-profile

Padded satin sweatband

Matching children's cap ref. MB7010

Colour black also available in headsize 60 cm

Also available with sandwich, see ref. MB6112

Metal buckle in mat silver with press stud and embroidered eyelet

Heavy brushed cotton

**Fabric:** Outer fabric (350 g/m²): 100%

cotton

Country of origin: Volksrepublik China

Customs tariff number: 65050030

Care instructions:



#### Partner article:



## Available colours

|                            | one size |
|----------------------------|----------|
| Weight in g                | 84 g     |
| VPE                        | 24/144   |
| (Pcs. per inner packaging  |          |
| / pcs. per outer packaging |          |

### Available colours









## **OEKO-TEX® Stoff**

The fabric of this article has been tested for harmful substances and certified acc. to STANDARD 100 by OEKO-



## 6 Panel

Division of cap into 6 segments. Advantage: One of the most popular cap shapes in Europe

Stand: 29.05.2024 - 10:53:44