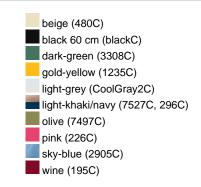

mbroidered ventilation holes

8 decorative stitching lines on the peak

Low-profile

Padded satin sweatband

Matching children's cap ref. MB7010

Colour black also available in headsize 60 cm

Also available with sandwich, see ref. MB6112

Metal buckle in mat silver with press stud and embroidered eyelet

Heavy brushed cotton

**Fabric:** Outer fabric (350 g/m²): 100%

cotton

Country of origin: Volksrepublik China

Customs tariff number: 65050030

Care instructions:



#### Partner article:



## Available colours

|                            | one size |
|----------------------------|----------|
| Weight in g                | 84 g     |
| VPE                        | 24/144   |
| (Pcs. per inner packaging  |          |
| / pcs. per outer packaging |          |

### Available colours









## **OEKO-TEX® Stoff**

The fabric of this article has been tested for harmful substances and certified acc. to STANDARD 100 by OEKO-



## 6 Panel

Division of cap into 6 segments. Advantage: One of the most popular cap shapes in Europe

Stand: 29.05.2024 - 10:53:44