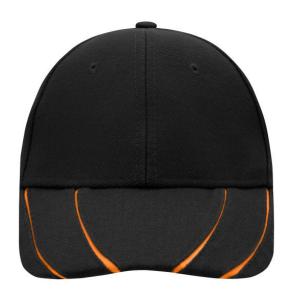

# 6 panel cap

6 embroidered ventilation holes
4 dynamic contrasting stripes on the peak
Laminated front panels
Padded satin sweatband
Clip fastener in mat silver with embroidered eyelet
Super heavy brushed cotton

# 6 Panel

Division of cap into 6 segments. Advantage: One of the most popular cap shapes in Europe

Stand: 04.06.2024 - 23:33:20