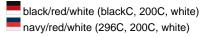

# Lavish 6 panel cap in trendy colour combinations

6 embroidered ventilation holes Laminated front panels Padded satin sweatband Hook and loop fastener Brushed cotton

**Fabric:** Outer fabric (185 g/m²): 100%

cotton

Country of origin: Volksrepublik China

Customs tariff number: 65050030

#### Care instructions:



### Available colours

|                            | one size |
|----------------------------|----------|
| Weight in g                | 71 g     |
| VPE                        | 24/144   |
| (Pcs. per inner packaging  |          |
| / pcs. per outer packaging |          |

# Available colours









# **OEKO-TEX® Stoff**

The fabric of this article has been tested for harmful substances and certified acc. to STANDARD 100 by OEKO-TEX®



# 6 Panel

Division of cap into 6 segments. Advantage: One of the most popular cap shapes in Europe

Stand: 04.06.2024 - 14:24:35