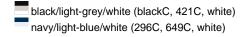

# Lavish 6 panel cap in trendy colour combinations

6 embroidered ventilation holes Laminated front panels Padded satin sweatband Hook and loop fastener Brushed cotton

**Fabric:** Outer fabric (185 g/m²): 100%

cotton

Country of origin: Volksrepublik China

Customs tariff number: 65050030

#### Care instructions:



### Available colours

|                            | one size |
|----------------------------|----------|
| Weight in g                | 71 g     |
| VPE                        | 24/144   |
| (Pcs. per inner packaging  |          |
| / pcs. per outer packaging |          |

# Available colours









# **OEKO-TEX® Stoff**

The fabric of this article has been tested for harmful substances and certified acc. to STANDARD 100 by OEKO-TEX®



# 6 Panel

Division of cap into 6 segments. Advantage: One of the most popular cap shapes in Europe

Stand: 04.06.2024 - 14:24:35