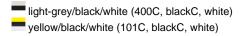

# Lavish 6 panel cap in trendy colour combinations

6 embroidered ventilation holes Laminated front panels Padded satin sweatband Hook and loop fastener Brushed cotton

**Fabric:** Outer fabric (185 g/m²): 100%

cotton

Country of origin: Volksrepublik China

Customs tariff number: 65050030

#### Care instructions:



### Available colours

|                            | one size |
|----------------------------|----------|
| Weight in g                | 71 g     |
| VPE                        | 24/144   |
| (Pcs. per inner packaging  |          |
| / pcs. per outer packaging |          |

# Available colours









# **OEKO-TEX® Stoff**

The fabric of this article has been tested for harmful substances and certified acc. to STANDARD 100 by OEKO-TEX®



# 6 Panel

Division of cap into 6 segments. Advantage: One of the most popular cap shapes in Europe

Stand: 04.06.2024 - 14:24:35