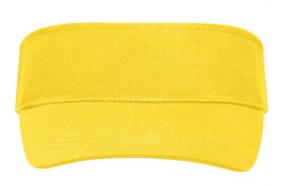

3 stitching lines on the peak Padded cotton sweatband Hook and loop fastener Brushed cotton

Fabric:

Country of origin:

Customs tariff number:

65050030

Volksrepublik China

Outer fabric: 100% cotton

Care instructions:

## Available colours

Features

Caps to print on

Caps with this label are ideal for printing and embroidering. The construction of the caps leaves a lot of space so the cap is easy to decorate, with the logo presented to perfection.