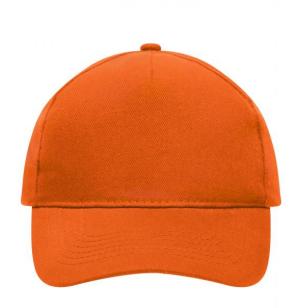

### Classic cap

4 embroidered ventilation holes 6 stitching lines on the peak Laminated front panel Padded satin sweatband Hook and loop fastener Heavy brushed cotton

**Fabric:** Outer fabric (260 g/m²): 100%

## 5 Panel Cap

Division of cap into 5 segments. Advantage: A large advertising space without annoying seams on front panels

Stand: 02.06.2024 - 13:06:10