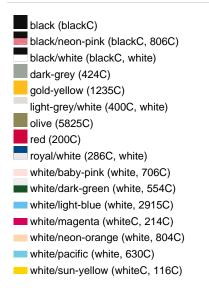

## Available colours

black/neon-green (blackC, 802C)
black/neon-yellow (blackC, 803C)
burgundy (7427C)
dark-grey/black (424C, blackC)
khaki (468C)
navy (2767C)
olive/white (5825C, white)
red/white (200C, white)
sun-yellow/black (116C, blackC)
white/black (white, blackC)
white/fern-green (whiteC, 347C)
white/light-grey (white, 400C)
white/navy (white, 2767C)
white/neon-pink (white, 806C)
white/red (white, 200C)