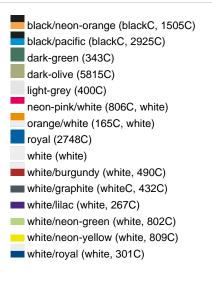

## Available colours

black/neon-green (blackC, 802C)
black/neon-yellow (blackC, 803C)
burgundy (7427C)
dark-grey/black (424C, blackC)
khaki (468C)
navy (2767C)
olive/white (5825C, white)
red/white (200C, white)
sun-yellow/black (116C, blackC)
white/black (white, blackC)
white/fern-green (whiteC, 347C)
white/light-grey (white, 400C)
white/navy (white, 2767C)
white/neon-pink (white, 806C)
white/red (white, 200C)