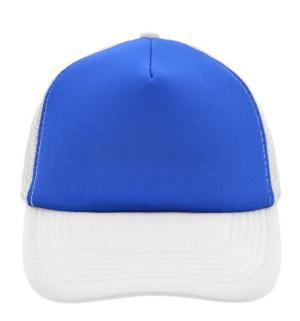

## Trendy 5 panel mesh cap in many colour combinations

6 stitching lines on the peak Fashion sweatband Matching children's cap ref. MB071 Size adjustment by 'click & snap' fastener

Fabric: Outer fabric: 100% polyester

### Available colours

black (blackC) black/neon-pink (blackC, 806C) black/white (blackC, white) dark-grey (424C) gold-yellow (1235C) light-grey/white (400C, white) olive (5825C) red (200C) royal/white (286C, white) white/baby-pink (white, 706C) white/dark-green (white, 554C) white/light-blue (white, 2915C) white/magenta (whiteC, 214C) white/neon-orange (white, 804C) white/pacific (white, 630C) white/sun-yellow (whiteC, 116C)

black/neon-orange (blackC, 1505C)
black/pacific (blackC, 2925C)
dark-green (343C)
dark-green (343C)
light-grey (400C)
neon-pink/white (806C, white)
orange/white (165C, white)
royal (2748C)
white (white)
white/burgundy (white, 490C)
white/graphite (whiteC, 432C)
white/lilac (white, 267C)
white/neon-green (white, 802C)
white/neon-yellow (white, 809C)
white/royal (white, 301C)