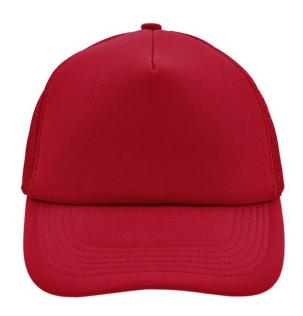

#### Trendy 5 panel mesh cap in many colour combinations

6 stitching lines on the peak
Fashion sweatband
Matching children's cap ref. MB071
Size adjustment by 'click & snap' fastener

Fabric: Outer fabric: 100% polyester

### Available colours

black (blackC) black/neon-pink (blackC, 806C) black/white (blackC, white) dark-grey (424C) gold-yellow (1235C) light-grey/white (400C, white) olive (5825C) red (200C) royal/white (286C, white) white/baby-pink (white, 706C) white/dark-green (white, 554C) white/light-blue (white, 2915C) white/magenta (whiteC, 214C) white/neon-orange (white, 804C) white/pacific (white, 630C) white/sun-yellow (whiteC, 116C)

black/neon-green (blackC, 802C)
black/neon-yellow (blackC, 803C)
burgundy (7427C)
dark-grey/black (424C, blackC)
khaki (468C)
navy (2767C)
olive/white (5825C, white)
red/white (200C, white)
sun-yellow/black (116C, blackC)
white/black (white, blackC)
white/fern-green (whiteC, 347C)
white/light-grey (white, 400C)
white/navy (white, 2767C)
white/neon-pink (white, 806C)
white/red (white, 200C)

black/neon-orange (blackC, 1505C)
black/pacific (blackC, 2925C)
dark-green (343C)
dark-olive (5815C)
light-grey (400C)
neon-pink/white (806C, white)
orange/white (165C, white)
royal (2748C)
white (white)
white/burgundy (white, 490C)
white/graphite (whiteC, 432C)
white/lilac (white, 267C)
white/neon-green (white, 802C)
white/royal (white, 301C)