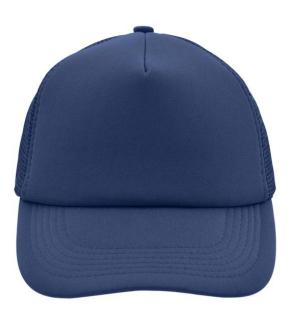

## Trendy 5 panel mesh cap in many colour combinations

6 stitching lines on the peak Fashion sweatband Matching children's cap ref. MB071 Size adjustment by 'click & snap' fastener

Fabric:Outer fabric: 100% polyesterCountry of origin:Volksrepublik ChinaCustoms tariff number:65050030