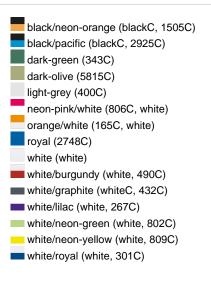

## Available colours

black/neon-green (blackC, 802C)
black/neon-yellow (blackC, 803C)
burgundy (7427C)
dark-grey/black (424C, blackC)
khaki (468C)
navy (2767C)
olive/white (5825C, white)
red/white (200C, white)
sun-yellow/black (116C, blackC)
white/black (white, blackC)
white/fern-green (whiteC, 347C)
white/light-grey (white, 400C)
white/navy (white, 2767C)
white/neon-pink (white, 806C)
white/red (white, 200C)