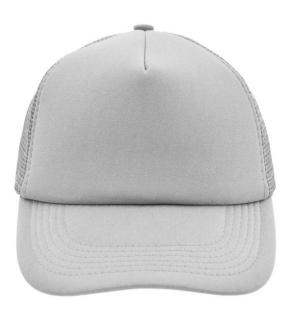

## Trendy 5 panel mesh cap in many colour combinations

6 stitching lines on the peak Fashion sweatband Matching children's cap ref. MB071 Size adjustment by 'click & snap' fastener

Fabric:Outer fabric: 100% polyesterCountry of origin:Volksrepublik ChinaCustoms tariff number:65050030