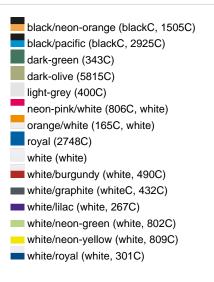

## Available colours

black/neon-green (blackC, 802C)
black/neon-yellow (blackC, 803C)
burgundy (7427C)
dark-grey/black (424C, blackC)
khaki (468C)
navy (2767C)
olive/white (5825C, white)
red/white (200C, white)
sun-yellow/black (116C, blackC)
white/black (white, blackC)
white/fern-green (whiteC, 347C)
white/navy (white, 2767C)
white/navy (white, 2767C)
white/neon-pink (white, 806C)
white/red (white, 200C)