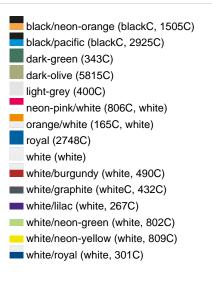

Care instructions:

Partner article:

Available colours

|                            | one size |
|----------------------------|----------|
| Weight in g                | 53 g     |
| VPE                        | 24/144   |
| (Pcs. per inner packaging  |          |
| / pcs. per outer packaging |          |

## Available colours

black/neon-green (blackC, 802C)
black/neon-yellow (blackC, 803C)
burgundy (7427C)
dark-grey/black (424C, blackC)
khaki (468C)
navy (2767C)
olive/white (5825C, white)
red/white (200C, white)
sun-yellow/black (116C, blackC)
white/black (white, blackC)
white/fern-green (whiteC, 347C)
white/navy (white, 2767C)
white/navy (white, 2767C)
white/neon-pink (white, 806C)
white/red (white, 200C)