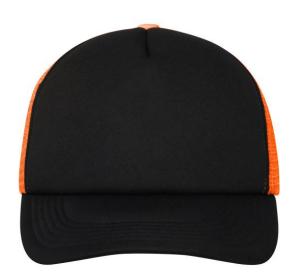

## Trendy 5 panel mesh cap in many colour combinations

6 stitching lines on the peak
Fashion sweatband
Matching children's cap ref. MB071
Size adjustment by 'click & snap' fastener

Fabric: Outer fabric: 100% polyester

## Available colours

black (blackC) black/neon-pink (blackC, 806C) black/white (blackC, white) dark-grey (424C) gold-yellow (1235C) light-grey/white (400C, white) olive (5825C) red (200C) royal/white (286C, white) white/baby-pink (white, 706C) white/dark-green (white, 554C) white/light-blue (white, 2915C) white/magenta (whiteC, 214C) white/neon-orange (white, 804C) white/pacific (white, 630C) white/sun-yellow (whiteC, 116C)

black/neon-orange (blackC, 1505C)
black/pacific (blackC, 2925C)
dark-green (343C)
dark-green (343C)
light-grey (400C)
neon-pink/white (806C, white)
orange/white (165C, white)
royal (2748C)
white (white)
white/burgundy (white, 490C)
white/graphite (whiteC, 432C)
white/lilac (white, 267C)
white/neon-green (white, 802C)
white/royal (white, 301C)