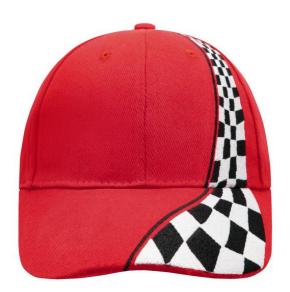

# High-quality 6 panel cap in attractive racing look

6 embroidered ventilation holes With lavish embroidery Laminated front panels Padded satin sweatband Clip fastener with buckle in mat silver

Clip fastener with buckle in mat silver and embroidered eyelet Super heavy brushed cotton

**Fabric:** Outer fabric: 100% cotton

Country of origin: Volksrepublik China

Customs tariff number: 65050030