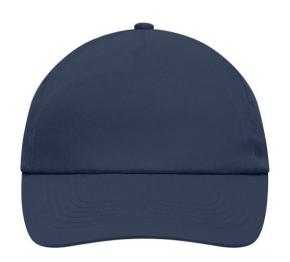

# Promo cap with flap-lamination in front panel

4 embroidered ventilation holes 6 stitching lines on the peak Cotton sweatband Hook and loop fastener

**Fabric:** Outer fabric (165 g/m²): 100%

cotton

Country of origin: Volksrepublik China

# 5 Panel Cap

Division of cap into 5 segments. Advantage: A large advertising space without annoying seams on front panels

Stand: 03.06.2024 - 09:54:03