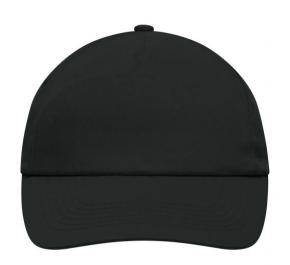

# Promo cap with flap-lamination in front panel

4 embroidered ventilation holes 6 stitching lines on the peak Cotton sweatband Hook and loop fastener

**Fabric:** Outer fabric (165 g/m²): 100%

cotton

Country of origin: Volksrepublik China

# 5 Panel Cap

Division of cap into 5 segments. Advantage: A large advertising space without annoying seams on front panels

Stand: 03.06.2024 - 11:34:08