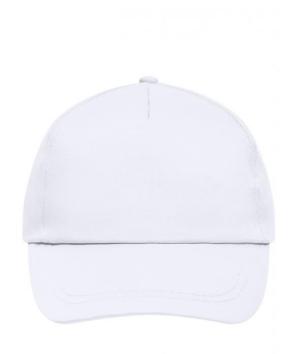

### Promo Cap with lightly laminated front panel

4 embroidered ventilation holes 2 stitching lines on the peak Cotton sweatband Hook and loop fastener

**Fabric:** Outer fabric (165 g/m²): 100%

cotton

Country of origin: Volksrepublik China

## 5 Panel Cap

Division of cap into 5 segments. Advantage: A large advertising space without annoying seams on front panels

Stand: 01.06.2024 - 21:27:01