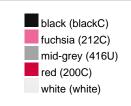

### Available colours

|                            | one size |
|----------------------------|----------|
| Weight in g                | 430 g    |
| VPE                        | 5/25     |
| (Pcs. per inner packaging  |          |
| / pcs. per outer packaging |          |

## Available colours

OEKO-TEX® Standard 100 Spa
OEKO-Tex® CONFIDENCE IN TEXTILES STANDARD 100 18.0.57944 HOHENSTEIN HTTI Tested for harmful substances. www.oeko-tex.com/standard100

Stand: 03.06.2024 - 15:33:50