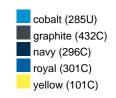

### Available colours

|                            | one size |
|----------------------------|----------|
| Weight in g                | 430 g    |
| VPE                        | 5/25     |
| (Pcs. per inner packaging  |          |
| / pcs. per outer packaging |          |

## Available colours

OEKO-TEX® Standard 100 Spa
OEKO-Tex® CONFIDENCE IN TEXTILES STANDARD 100 18.0.57944 HOHENSTEIN HTTI Tested for harmful substances. www.oeko-tex.com/standard100

Stand: 03.06.2024 - 15:33:50