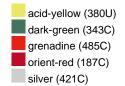

### Available colours

|                            | one size |
|----------------------------|----------|
| Weight in g                | 430 g    |
| VPE                        | 5/25     |
| (Pcs. per inner packaging  |          |
| / pcs. per outer packaging |          |

## Available colours

OEKO-TEX® Standard 100 Spa
OEKO-Tex® CONFIDENCE IN TEXTILES STANDARD 100 18.0.57944 HOHENSTEIN HTTI Tested for harmful substances. www.oeko-tex.com/standard100

Stand: 03.06.2024 - 15:33:50