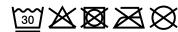

## Hooded softshell jacket in sporty design

2-ply softshell with contrasting inside in mesh look

Elastic waistband and sleeve cuffs

Water- and dirt-repellent due to BIONIC-FINISH®ECO Sewn-on zipped kangaroo pocket, 1 inner pocket

Adjustable hood YKK-zips

JN1145: lightly waisted

**Fabric:** Outer fabric (260 g/m²): 94%

polyester, 6% elastane

Country of origin: Bangladesch

Customs tariff number: 62024010

#### Care instructions:



#### Partner article:



Ladies' Hooded Softshell Jacket

Art-Nr.: **JN1145** 

### Available colours

|                            | S     | М     | L     | XL    | XXL   | 3XL   |
|----------------------------|-------|-------|-------|-------|-------|-------|
| Weight in g                | 545 g | 574 g | 629 g | 651 g | 699 g | 718 g |
| VPE                        | 1/30  | 1/30  | 1/30  | 1/30  | 1/30  | 1/30  |
| (Pcs. per inner packaging  |       |       |       |       |       |       |
| / pcs. per outer packaging |       |       |       |       |       |       |

| Measurements in cm   | S        | М        | L        | XL       | XXL      | 3XL      |
|----------------------|----------|----------|----------|----------|----------|----------|
| 1/2 chest            | 52,00 cm | 56