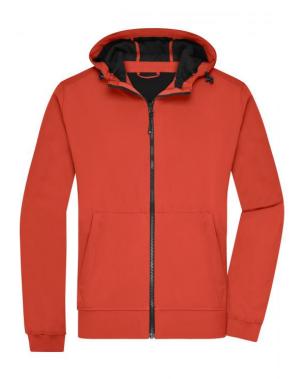

## Hooded softshell jacket in sporty design

2-ply softshell with contrasting inside in mesh look

Elastic waistband and sleeve cuffs

Water- and dirt-repellent due to BIONIC-FINISH®ECO Sewn-on zipped kangaroo pocket, 1 inner pocket

Adjustable hood YKK-zips

JN1145: lightly waisted

**Fabric:** Outer fabric (260 g/m²): 94%

polyester, 6% elastane

Country of origin: Bangladesch

Customs tariff number: 62024010