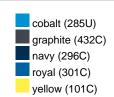

#### Available colours

|                            | one size |
|----------------------------|----------|
| Weight in g                | 430 g    |
| VPE                        | 5/25     |
| (Pcs. per inner packaging  |          |
| / pcs. per outer packaging |          |

## Available colours

OEKO-TEX® Standard 100 Spa
OEKO-Tex® CONFIDENCE IN TEXTILES STANDARD 100 18.0.57944 HOHENSTEIN HTTI Tested for harmful substances. www.oeko-tex.com/standard100

Stand: 21.06.2024 - 01:48:43