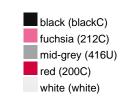

#### Available colours

|                            | one size |
|----------------------------|----------|
| Weight in g                | 430 g    |
| VPE                        | 5/25     |
| (Pcs. per inner packaging  |          |
| / pcs. per outer packaging |          |

## Available colours

OEKO-TEX® Standard 100 Spa
OEKO-Tex® CONFIDENCE IN TEXTILES STANDARD 100 18.0.57944 HOHENSTEIN HTTI Tested for harmful substances. www.oeko-tex.com/standard100

Stand: 21.06.2024 - 01:48:43