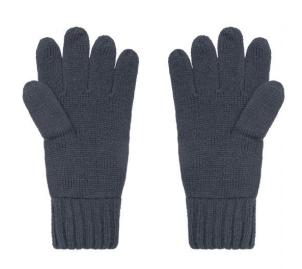

## Elegant knitted gloves made of melange yarns

Stocking stitch with twin-layer cuffs Cuffs with trendy rib pattern Available as a set with scarf and hat

**Fabric:** Outer fabric: 80% polyacrylic, 20%

polyamide

| Measurements in cm | S/M      | L/XL     |
|--------------------|----------|----------|
| total length       | 25,00 cm | 27,00 cm |
| 1/2 width of hand  | 9,50 cm  | 10,50 cm |
| without thumb      |          |          |