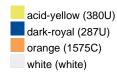

### Available colours

|                            | 30 x 50 cm |
|----------------------------|------------|
| Weight in g                | 60 g       |
| VPE                        | 5/250      |
| (Pcs. per inner packaging  |            |
| / pcs. per outer packaging |            |

#### Available colours

OEKO-TEX® Standard 100 Spa
OEKO-Tex® CONFIDENCE IN TEXTILES STANDARD 100 18.0.57944 HOHENSTEIN HTTI Tested for harmful substances. www.oeko-tex.com/standard100

Stand: 31.05.2024 - 22:39:42